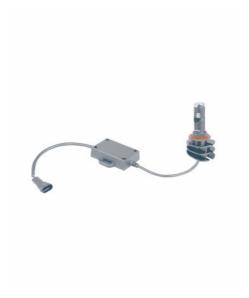

# LEDriving FOG LAMP H8 / H11 / H16

LEDriving FOG LAMP H8/H11/H16 | LED fog lights

## Additional product data

| Base (standard designation) PGJ19-1/2/3 |
|-----------------------------------------|
|-----------------------------------------|