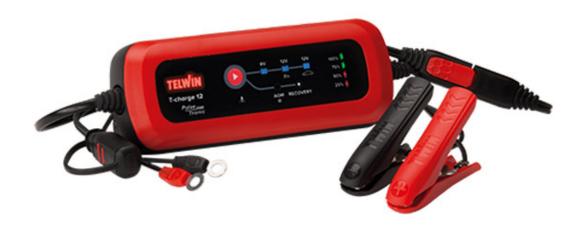

#### **T-CHARGE 12 6V/12V**

cod. 807567

Multifunction, battery charger and maintainer for 6/12V WET, GEL, AGM, MF, PbCa, EFB batteries.

Choice of 3 charge voltages in Pulse Tronic: 6V, 12V/1A (motos), 12V/4A (autos).

## Features:

- Automatic charge and maintenance in Pulse Tronic;
- 3 charge voltages;
- Led visualization of the charge level;
- AGM function for the charge and maintenance of AGM batteries;
- COLD function to charge and maintain batteries at low temperatures;
- RECOVERY function to recover sulphated batteries;
- Protections against overloads, shortcircuit and polarity reversal.

Equipped with cable with clamps and cable with eyelets.