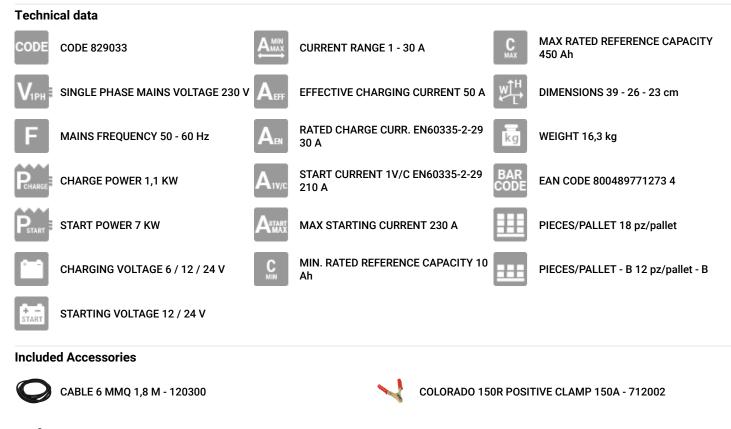

- choice of charge current 1÷30A
- display to check battery voltage, charging current and time
- display to check battery status

- protection against reverse polarity, battery failure, thermostatic interruption, faulty battery charger.

## **STARTRONIC 330 230V**

COLORADO 150B WORK CLAMP 150A - 712001

LIGHTER CONNECTION CABLE - 120948