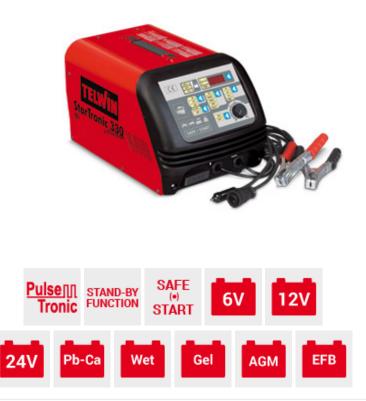

## Overview

STARTRONIC 330 230V

cod. 829033

Digital, microprocessor controlled battery charger, maintainer and starter for charging all types of batteries (GEL/AGM/START-

STOP), with 6/12/24V voltage and starting of cars, vans and trucks. Startronic protects the on-board electronic such as ABS, airbag, electronic injection, etc.

Running modes: TEST, CHARGE, TRONIC, START and STAND-BY.

The STAND-BY function is activated through connection to the cigarette lighter outlet of the car, it allows to disconnect and charge the car battery without erasing the preset values of the on-board computer.

The TRONIC function allows for the electronic control of charging current, automatic interruption and restart.

The new implemented technology SAFE START does not damage the on-board electronics during the starting phase (START) because it eliminates the overvoltages typical of the traditional starters. Features:

- choice of charge current 1÷30A
- display to check battery voltage, charging current and time
- display to check battery status

- protection against reverse polarity, battery failure, thermostatic interruption, faulty battery charger.