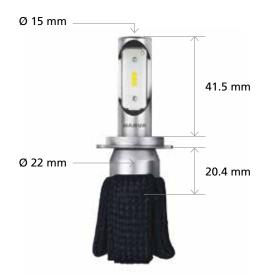

Illuminate the road with bright white headlights, ensuring great visibility and an amazing appearance. Due to their compact size and "twist and fit" design, these bulbs are one of the easiest to install. With superior thermal resistance, the lights are protected from heat damage, making them extra durable and long-lasting. Advanced optical design ensures safe driving without glaring oncoming road users.

### Why should I buy this product?

Firstly, these LEDs are easy to install. They also have a compact design, one of the smallest available on the market, so fit into a large range of vehicle models. And they're designed to last longer than comparable products currently on the market. In order to control the heat generated when in use, NARVA LED headlights have a built in "heatsink" which dissipate heat away from the light's critical components. Good heat management improves the LED's lifetime.