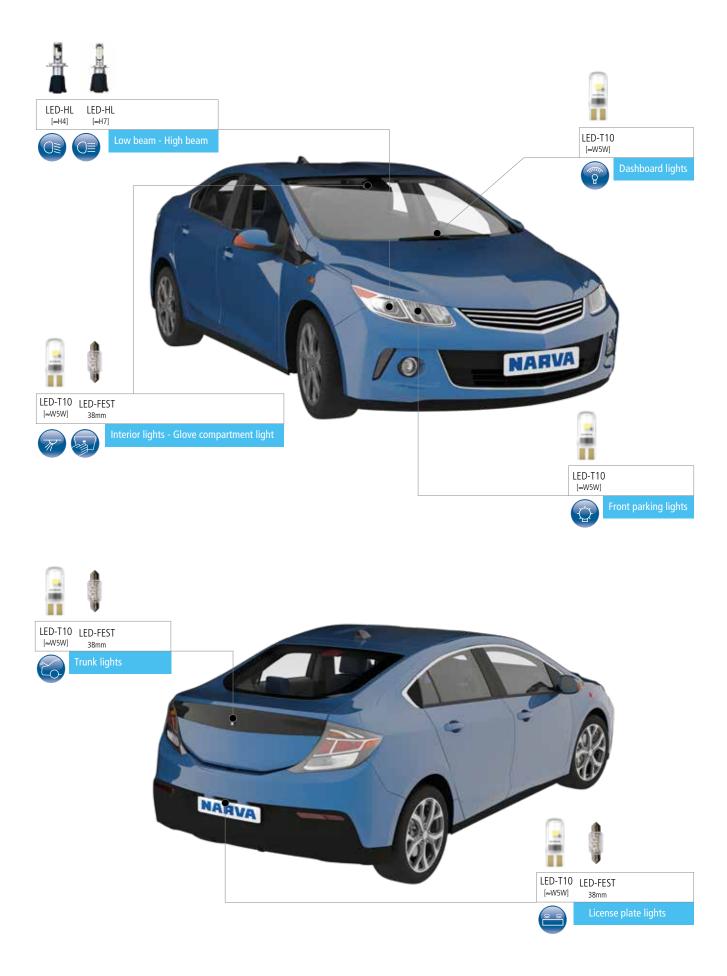

### Signaling and interior lamps

NARVA Range Power LED offers crisp and vibrant positioning and interior lights. Besides looking great, now whenever you maneuver on the road, other drivers will quickly and clearly see what you are doing - making you and them safer. To get high quality products ensuring a continuing performance, and upgrade your style, choose NARVA Range Power LED!

#### Transform your car, choose NARVA Range Power LED!

\*Check availability with your local NARVA representative.