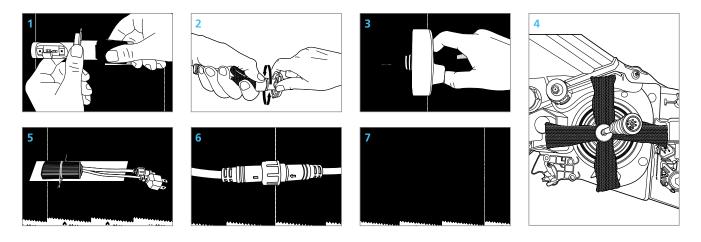

#### How do I replace the incandescent bulb with a LED bulb? Is it difficult?

The good news? You don't need to be a mechanical engineer to upgrade your vehicle's lights. The NARVA Range Power LEDs have been designed to replace halogen and conventional bulbs. They're very easy to install with a simple twist and fit design. Simply follow the guidance on or in the package. We also recommend checking there is enough space to house the bulbs prior to purchase.

### Headlamps installation