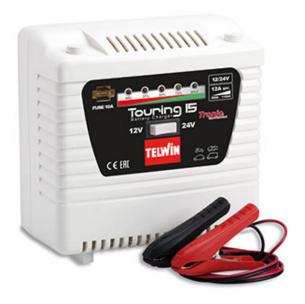

## **TOURING 15**

cod. 807592

Battery charger with electronic control of the charging steps, automatic interruption and restart (TRONIC), for charging WET, GEL, Pb-Ca, AGM, MF, EFB batteries with 12V/24V voltage.

With warning LED to indicate battery charge status.

Fit with protection against overloads and polarity reversal and recognition of battery voltage.

1 PH 230V

**CE MARKING** 

**EAC CERTIFICATION** 

## **Technical data**

CODE 807592

EFFECTIVE CHARGING CURRENT 12 / 6,5 A

DIMENSIONS 10 x 19 x 19 cm

SINGLE PHASE MAINS VOLTAGE 230 V

RATED CHARGE CURR. EN60335-2-29 6 / 4,5 A

WEIGHT 2,93 kg

MAINS FREQUENCY 50 / 60 Hz